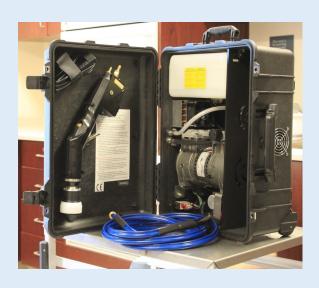

## SC-ET HD

For disinfecting and sanitizing public areas, interior-scapes and retail areas. Self-contained "suitcase-style" sprayer, with one gallon tank.

| Nozzles               | 1                              |
|-----------------------|--------------------------------|
| Air Supply            | Included                       |
|                       | 110v, 10 foot electrical cord  |
| Electricity Required  | 220v is available upon request |
| Liquid Container Type | 1 1/4 gal. tank (4.7 L)        |
|                       | 22"H x 16"W x 10"D             |
| Dimensions            | (56 cm x 41 cm x 25 cm)        |
| Hose Length           | 15 feet, standard              |
| Weight                | 49 lbs., full                  |
|                       | 1 gal / hour                   |
| Flow rate             | (3.8 L / hour)                 |
| Spray Range           | Up to 8 feet                   |
|                       | Maximum hose length is 15 feet |
| Additional Options    | Stainless Steel                |
|                       |                                |