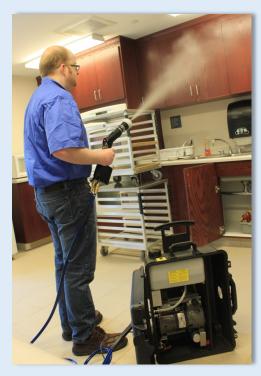

## SC-ET HD

For disinfecting and sanitizing public areas, interior-scapes and retail areas. Self-contained "suitcase-style" sprayer, with one gallon tank.

| Nozzles               | 1                              |
|-----------------------|--------------------------------|
| Air Supply            | Included                       |
|                       | 110v, 10 foot electrical cord  |
| Electricity Required  | 220v is available upon request |
| Liquid Container Type | 1 1/4 gal. tank (4.7 L)        |
|                       | 22"H x 16"W x 10"D             |
| Dimensions            | (56 cm x 41 cm x 25 cm)        |
| Hose Length           | 15 feet, standard              |
| Weight                | 49 lbs., full                  |
|                       | 1 gal / hour                   |
| Flow rate             | (3.8 L / hour)                 |
| Spray Range           | Up to 8 feet                   |
|                       | Maximum hose length is 15 feet |
| Additional Options    | Stainless Steel                |
|                       |                                |